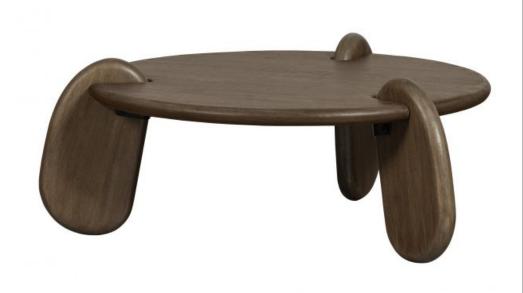

## IMBUE COFFEE TABLE MANGO WOOD WALNUT

| Dimensions        | 40x100x100        |
|-------------------|-------------------|
| Material          | mango wood        |
| Color finish      | walnut            |
| Packages          | 1                 |
| Country of origin | IN                |
| Assembly required | Assembly required |
| Intrastat Code    | 94036010          |

Additional description

- Robust design
- Made of mango wood in walnut veneer
- $\hbox{-} \ Generous \ table \ top!$
- H 40 cm x Ø 100 cm

The Imbue coffee table, from the BePureHome collection, fits right in with the trendy African style. This down-to-earth living style is characterised by warm-coloured wood, organic shapes and bombastic designs. The Imbue's bulky legs give the item an earthy look and at the same time offer a stable stand.