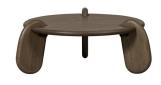

## IMBUE COFFEE TABLE MANGO WOOD WALNUT

| Dimensions        | 40x100x100        |
|-------------------|-------------------|
| Material          | mango wood        |
| Color finish      | walnut            |
| Packages          | 1                 |
| Country of origin | IN                |
| Assembly required | Assembly required |
| Intrastat Code    | 94036010          |

Additional description

- Robust design
- Made of mango wood in walnut veneer
- $\hbox{-} \ Generous \ table \ top!$
- H 40 cm x Ø 100 cm

The Imbue coffee table, from the BePureHome collection, fits right in with the trendy African style. This down-to-earth living style is characterised by warm-coloured wood, organic shapes and bombastic designs. The Imbue's bulky legs give the item an earthy look and at the same time offer a stable stand.