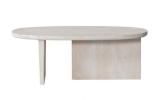

## SEAM COFFEE TABLE MANGO WOOD NATURAL

| Productcode       | 801337-N          |
|-------------------|-------------------|
| EAN               | 8714713178735     |
| Dimensions        | 40x110x60         |
| Material          | mango wood        |
| Color finish      | natural           |
| Packages          | 1                 |
| Country of origin | IN                |
| Assembly required | Assembly required |
| Intrastat Code    | 94036010          |

## Additional description

- Minimalist side table

- Made of mango wood with off white finish

- Generous tabletop and playful leg design

- H 40 cm x W 110 cm x D 60 cm

The Seam side table is the perfect item for a clean interior. The minimalist item from the BePureHome collection shows a subtle wood grain through its off white finish. This design looks great in a Scandinavian or modern interior.