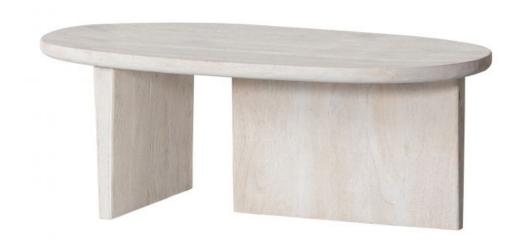

## SEAM COFFEE TABLE MANGO WOOD NATURAL

| Productcode       | 801337-N          |
|-------------------|-------------------|
| EAN               | 8714713178735     |
| Dimensions        | 40x110x60         |
| Material          | mango wood        |
| Color finish      | natural           |
| Packages          | 1                 |
| Country of origin | IN                |
| Assembly required | Assembly required |
| Intrastat Code    | 94036010          |

## Additional description

- Minimalist side table

- Made of mango wood with off white finish

- Generous tabletop and playful leg design

- H 40 cm x W 110 cm x D 60 cm

The Seam side table is the perfect item for a clean interior. The minimalist item from the BePureHome collection shows a subtle wood grain through its off white finish. This design looks great in a Scandinavian or modern interior.