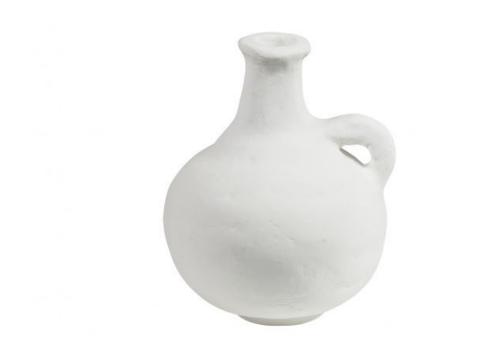

# DISTRICT VASE PAPER MACHE OFF WHITE 30xØ25CM

| Material                                                                                           | paper mache |
|----------------------------------------------------------------------------------------------------|-------------|
| Color finish                                                                                       | off white   |
| Additional description                                                                             |             |
| - Handmade vase                                                                                    |             |
| <ul> <li>Suitable for a beautiful bouquet of dried flowers</li> <li>Made of paper maché</li> </ul> |             |
| - Made of paper mache                                                                              |             |

- H 30 cm x W 25 cm x D 25 cm

Each item in our papier maché series is unique. Unique in size, finish and texture. This is because the papier maché items from the collection of Dutch brand BePureHome are completely handmade. To enjoy our papier maché items for a long time, keep them away from moisture and heat.

#### Material

Papier-mâché is a traditional design art based on paper and glue. The papier-mâché items in our collections are composed of 100% recycled cardboard and paper and have a light brown shade in the base. The papier-mâché items can be coloured to white or a darker grey/brown shade using a natural pigment.

#### Dimensions

- Height: 30 cm
- Width: 25 cm
- Depth: 25 cm