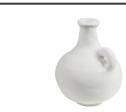

# DISTRICT VASE PAPER MACHE OFF WHITE 30xØ25CM

| Material                                                                                           | paper mache |
|----------------------------------------------------------------------------------------------------|-------------|
| Color finish                                                                                       | off white   |
| Additional description                                                                             |             |
| - Handmade vase                                                                                    |             |
| <ul> <li>Suitable for a beautiful bouquet of dried flowers</li> <li>Made of paper maché</li> </ul> |             |
| - Made of paper mache                                                                              |             |

- H 30 cm x W 25 cm x D 25 cm

Each item in our papier maché series is unique. Unique in size, finish and texture. This is because the papier maché items from the collection of Dutch brand BePureHome are completely handmade. To enjoy our papier maché items for a long time, keep them away from moisture and heat.

#### Material

Papier-mâché is a traditional design art based on paper and glue. The papier-mâché items in our collections are composed of 100% recycled cardboard and paper and have a light brown shade in the base. The papier-mâché items can be coloured to white or a darker grey/brown shade using a natural pigment.

#### Dimensions

- Height: 30 cm
- Width: 25 cm
- Depth: 25 cm