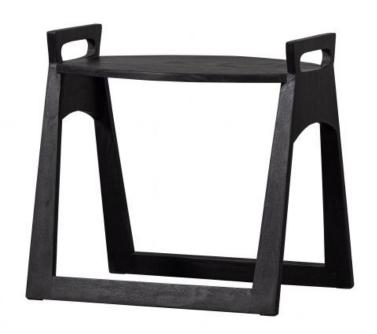

# FLO SIDE TABLE MANGO WOOD BLACK

basiclabel

Packages 1

Country of origin IN

Intrastat Code 94036010

# Additional description

- Side table with minimalist design
- Made of black coloured mango wood
- Handy: with two handles!
- H 47 cm x W 49 cm x D 39 cm

The Flo side table is a handy one from the Basiclabel collection. The two handles ensure that Flo can be moved easily. The spacious table top offers plenty of room for placing your favourite drink and snack.

#### Material

Mango wood is known for its warm golden brown colour, durable growth and long durability. Mango wood is also characterised by clearly visible grain and colour nuances. The grain, a yellow glow or dark lines and knots ensure that each mango wood item is unique. Mango wood is very strong and one of the harder woods, so a mango wood item will not easily be damaged.

## Dimensions

- Height: 47 cm
- Width: 49 cm
- Depth: 39 cm
- Weight capacity: 15 kg