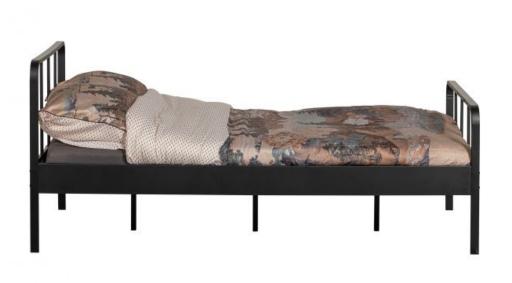

## MEES BED METAL BLACK 120x200CM

- Metal bed with bar frame

- Suitable for mattress size 120x200cm

- Supplied as a simple construction kit

- H 90 cm x W 208 cm x D 125 cm

The Mees bed, from the WOOOD collection, is characterised by its airy bar frame and matt black finish. The bed is made of powder-coated metal and has a very strong construction. The metal bed accommodates a mattress size of 120x200 cm. From slatted base to bed edge is 14 cm high.