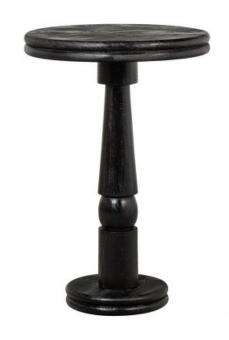

## KOLBY BAR TABLE/HIGH DINING TABLE MANGO WOOD BLACK

wosod

| Productcode       | 373977-Z          |
|-------------------|-------------------|
| EAN               | 8714713179992     |
| Dimensions        | 105x70x70         |
| Material          | mango wood        |
| Color finish      | black             |
| Packages          | 2                 |
| Country of origin | IN                |
| Assembly required | Assembly required |
| Intrastat Code    | 94036010          |

## Additional description

- Bar table with minimalist design
- Made of black-coloured mango wood
- Part of the Kolby series
- H 105 cm x Ø 70 cm

Endless drinking in a minimalist design with raw edge. You can with the Kolby bar series from the Exclusive collection by Dutch interior design brand WOOOD. Kolby is known for its simple design, coarse woodwork and deep black finish. Practical and robust, ideal for a tough interior style.