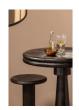

## KOLBY BAR TABLE/HIGH DINING TABLE MANGO WOOD BLACK

wosod

| Productcode       | 373977-Z          |
|-------------------|-------------------|
| EAN               | 8714713179992     |
| Dimensions        | 105x70x70         |
| Material          | mango wood        |
| Color finish      | black             |
| Packages          | 2                 |
| Country of origin | IN                |
| Assembly required | Assembly required |
| Intrastat Code    | 94036010          |

## Additional description

- Bar table with minimalist design
- Made of black-coloured mango wood
- Part of the Kolby series
- H 105 cm x Ø 70 cm

Endless drinking in a minimalist design with raw edge. You can with the Kolby bar series from the Exclusive collection by Dutch interior design brand WOOOD. Kolby is known for its simple design, coarse woodwork and deep black finish. Practical and robust, ideal for a tough interior style.