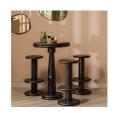

## KOLBY BAR TABLE/HIGH DINING TABLE MANGO WOOD BLACK

wosod

| Productcode       | 373977-Z          |
|-------------------|-------------------|
| EAN               | 8714713179992     |
| Dimensions        | 105x70x70         |
| Material          | mango wood        |
| Color finish      | black             |
| Packages          | 2                 |
| Country of origin | IN                |
| Assembly required | Assembly required |
| Intrastat Code    | 94036010          |

## Additional description

- Bar table with minimalist design
- Made of black-coloured mango wood
- Part of the Kolby series
- H 105 cm x Ø 70 cm

Endless drinking in a minimalist design with raw edge. You can with the Kolby bar series from the Exclusive collection by Dutch interior design brand WOOOD. Kolby is known for its simple design, coarse woodwork and deep black finish. Practical and robust, ideal for a tough interior style.