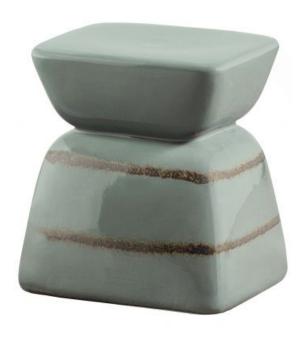

## TERRA SIDETABLE CERAMIC MOUNTAIN

45x33x33 Dimensions Material ceramics Color finish mountain

## Additional description

- Side table with striking design
- Colourful mix of colours
- Made of glossy glazed ceramic
- H 45 cm x W 33 cm x D 33 cm

This striking side table brings plenty of character and atmosphere. The Terra side table is an item from the collection of Dutch brand BePureHome. Terra is made of ceramic, shaped by a handmade mould and finished glossy. The plain surface creates a luxurious look, giving the table a very interesting appearance.