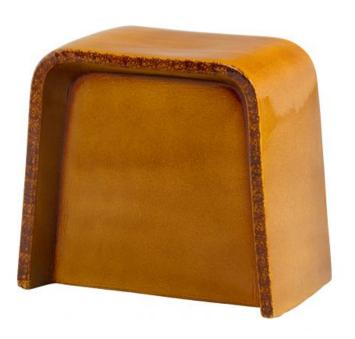

## SHOAL SIDETABLE CERAMIC CURRY

| EAN          | 8714713182534 |
|--------------|---------------|
| Dimensions   | 53x46x31      |
| Material     | ceramics      |
| Color finish | curry         |
|              |               |

Additional description

- Side table with striking design

- Chic colour mix

- Made of glossy glazed ceramic

- H 53 cm x W 46 cm x D 31 cm

This striking side table brings plenty of character and atmosphere. The Shoal side table is an item from the collection of Dutch brand BePureHome. Shoal is made of ceramic, shaped by a handmade mould and given a glossy finish. The plain surface creates a luxurious look, giving the small table a very interesting appearance.