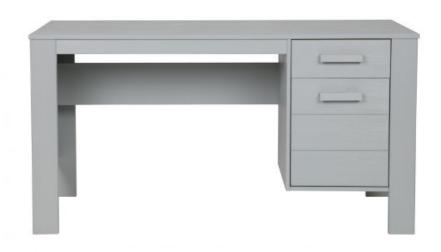

## Additional description

Tough desk with built-in drawer and cabinet painted in the color concrete grey. The desk is made of pine and has a brushed finish. This desk is part of the Dennis room, this room consists of a sofa bed or a bed without panels, a desk, a closet, a storage box, a nightstand and a wall shelf. BRUSHED WOOD This piece of furniture is made of brushed wood. The veins and knots are accentuated by brushing, giving the wood a lived look. This operation can make uneven areas, small cracks and knots extra noticeable. These are characteristics of the lived wood. Each item is therefore unique! This article is supplied as seperate elements with clear assembly instructions....