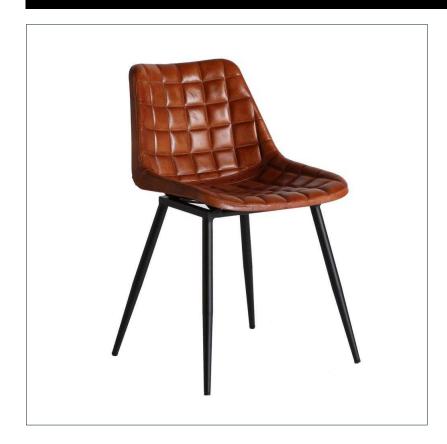

## Ref. 31816 MOLD CHAIR

## **DIMENSIONS**

Measurements (length x width x height):  $45 \times 53 \times 75$  cm.

Weight: 4,1 kg.

Legs dimensions: 2,5x2,5x42 cm.

Seat size: 36x36x3 cm.

Height floor to seat: 44 cm.

Seat density: 32KG/M3

Backrest size: 35x3x33 cm.

Supported Weight: 120 kg.

Number of seats:

Detachable parts: seat

| Packaging | Туре   | Units/Box | Content | Volume | Length | Wide | High | Weigth (Kg) |
|-----------|--------|-----------|---------|--------|--------|------|------|-------------|
|           | CARTON | 2         | PRODUCT | 0.1922 | 61     | 60   | 53   | 12,0        |