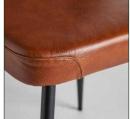

## COMPOSITION

Mango wood combined with leather and iron.

## **DIMENSIONS**

Measurements (length x width x height):  $45 \times 49 \times 84$  cm.

Weight: 6,8 kg.

Legs dimensions: 2,5x2,5x41 cm.

Seat size: 35x41x6 cm.

Height floor to seat: 48 cm.

Seat density: 32KG/M3