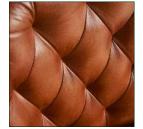

## Ref. 31755 DEXTER CHAIR



## COMPOSITION

Mango wood combined with leather and iron.

## **DIMENSIONS**

Measurements (length x width x height):  $45 \times 49 \times 84$  cm.

Weight: 6,8 kg.

Legs dimensions: 2,5x2,5x41 cm.

Seat size: 35x41x6 cm.

Height floor to seat: 48 cm.

Seat density: 32KG/M3

Backrest size: 32x8x37 cm.

Supported Weight: 120 kg. Number of seats:

Detachable parts:

seat













| Packaging | Туре   | Units/Box | Content | Volume | Length | Wide | High | Weigth (Kg) |
|-----------|--------|-----------|---------|--------|--------|------|------|-------------|
|           | CARTON | 2         | PRODUCT | 0.2589 | 69     | 56   | 67   | 18,2        |