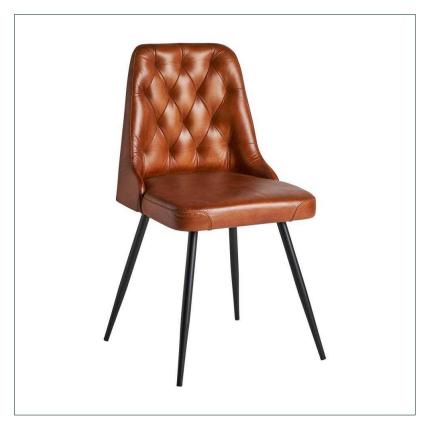

## Ref. 31755 DEXTER CHAIR

## COMPOSITION

Mango wood combined with leather and iron.

## **DIMENSIONS**

Measurements (length x width x height):  $45 \times 49 \times 84$  cm.

Weight: 6,8 kg.

Legs dimensions: 2,5x2,5x41 cm.

Seat size: 35x41x6 cm.

Height floor to seat: 48 cm.

Seat density: 32KG/M3

Backrest size: 32x8x37 cm.

Supported Weight: 120 kg. Number of seats:

Detachable parts:

seat

| Packaging | Туре   | Units/Box | Content | Volume | Length | Wide | High | Weigth (Kg) |
|-----------|--------|-----------|---------|--------|--------|------|------|-------------|
|           | CARTON | 2         | PRODUCT | 0.2589 | 69     | 56   | 67   | 18,2        |