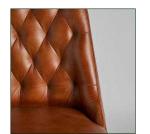

## Ref. 31755 DEXTER CHAIR



## COMPOSITION

Mango wood combined with leather and iron.

## **DIMENSIONS**

Measurements (length x width x height):  $45 \times 49 \times 84$  cm.

Weight: 6,8 kg.

Legs dimensions: 2,5x2,5x41 cm.

Seat size: 35x41x6 cm.

Height floor to seat: 48 cm.

Seat density: 32KG/M3

Backrest size: 32x8x37 cm.

Supported Weight: 120 kg. Number of seats:

Detachable parts:

seat













| Packaging | Туре   | Units/Box | Content | Volume | Length | Wide | High | Weigth (Kg) |
|-----------|--------|-----------|---------|--------|--------|------|------|-------------|
|           | CARTON | 2         | PRODUCT | 0.2589 | 69     | 56   | 67   | 18,2        |