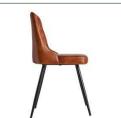

## Ref. 31755 DEXTER CHAIR

## COMPOSITION

Mango wood combined with leather and iron.

## **DIMENSIONS**

Measurements (length x width x height):  $45 \times 49 \times 85$  cm.

Weight: 6,8 kg.

Legs dimensions: 2,5x2,5x41 cm.

Seat size: 35x41x6 cm.

Height floor to seat: 48 cm.

Seat density: 32KG/M3

Backrest size: 32x8x37 cm.

Supported Weight: 120 kg.

Number of seats:

Detachable parts: seat

| Packaging | Туре   | Units/Box | Content | Volume | Length | Wide | High | Weigth (Kg) |
|-----------|--------|-----------|---------|--------|--------|------|------|-------------|
|           | CARTON | 2         | PRODUCT | 0.223  | 67     | 64   | 52   | 14,6        |