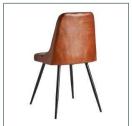

## Ref. 31755 DEXTER CHAIR

## COMPOSITION

Mango wood combined with leather and iron.

## **DIMENSIONS**

Measurements (length x width x height):  $45 \times 49 \times 85$  cm.

Weight: 6,8 kg.

Legs dimensions: 2,5x2,5x41 cm.

Seat size: 35x41x6 cm.

Height floor to seat: 48 cm.

Seat density: 32KG/M3

Backrest size: 32x8x37 cm.

Supported Weight: 120 kg.

Number of seats:

Detachable parts: seat

| Packaging | Туре   | Units/Box | Content | Volume | Length | Wide | High | Weigth (Kg) |
|-----------|--------|-----------|---------|--------|--------|------|------|-------------|
|           | CARTON | 2         | PRODUCT | 0.223  | 67     | 64   | 52   | 14,6        |