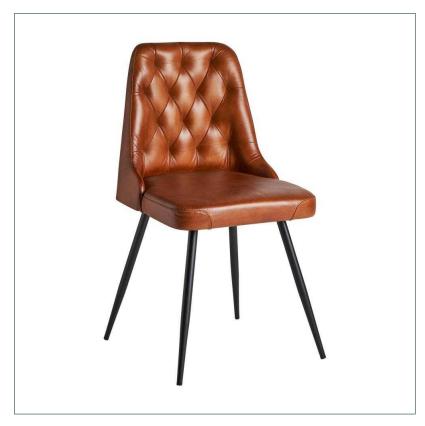

## Ref. 31755 DEXTER CHAIR

## COMPOSITION

Mango wood combined with leather and iron.

## **DIMENSIONS**

Measurements (length x width x height):  $45 \times 49 \times 85$  cm.

Weight: 6,8 kg.

Legs dimensions: 2,5x2,5x41 cm.

Seat size: 35x41x6 cm.

Height floor to seat: 48 cm.

Seat density: 32KG/M3

Backrest size: 32x8x37 cm.

Supported Weight: 120 kg.

Number of seats:

Detachable parts: seat

| Packaging | Туре   | Units/Box | Content | Volume | Length | Wide | High | Weigth (Kg) |
|-----------|--------|-----------|---------|--------|--------|------|------|-------------|
|           | CARTON | 2         | PRODUCT | 0.223  | 67     | 64   | 52   | 14,6        |