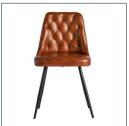

## Ref. 31755 DEXTER CHAIR

## COMPOSITION

Mango wood combined with leather and iron.

## **DIMENSIONS**

Measurements (length x width x height):  $45 \times 49 \times 85$  cm.

Weight: 6,8 kg.

Legs dimensions: 2,5x2,5x41 cm.

Seat size: 35x41x6 cm.

Height floor to seat: 48 cm.

Seat density: 32KG/M3

Backrest size: 32x8x37 cm.

Supported Weight: 120 kg.

Number of seats:

Detachable parts: seat

| Packaging | Туре   | Units/Box | Content | Volume | Length | Wide | High | Weigth (Kg) |
|-----------|--------|-----------|---------|--------|--------|------|------|-------------|
|           | CARTON | 2         | PRODUCT | 0.223  | 67     | 64   | 52   | 14,6        |