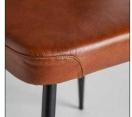

## **DIMENSIONS**

Measurements (length x width x height):  $45 \times 49 \times 85$  cm.

Weight: 6,8 kg.

Legs dimensions: 2,5x2,5x41 cm.

Seat size: 35x41x6 cm.

Height floor to seat: 48 cm.

Seat density: 32KG/M3

Backrest size: 32x8x37 cm.

Supported Weight: 120 kg.

Number of seats:

Detachable parts: seat

| Packaging | Туре   | Units/Box | Content | Volume | Length | Wide | High | Weigth (Kg) |
|-----------|--------|-----------|---------|--------|--------|------|------|-------------|
|           | CARTON | 2         | PRODUCT | 0.223  | 67     | 64   | 52   | 14,6        |