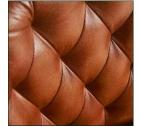

## Ref. 31755 DEXTER CHAIR



## COMPOSITION

Mango wood combined with leather and iron.

## **DIMENSIONS**

Measurements (length x width x height):  $45 \times 49 \times 85$  cm.

Weight: 6,8 kg.

Legs dimensions: 2,5x2,5x41 cm.

Seat size: 35x41x6 cm.

Height floor to seat: 48 cm.

Seat density: 32KG/M3

Backrest size: 32x8x37 cm.

Supported Weight: 120 kg.

Number of seats:

Detachable parts: seat













| Packaging | Туре   | Units/Box | Content | Volume | Length | Wide | High | Weigth (Kg) |
|-----------|--------|-----------|---------|--------|--------|------|------|-------------|
|           | CARTON | 2         | PRODUCT | 0.223  | 67     | 64   | 52   | 14,6        |