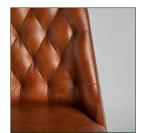

## Ref. 31755 DEXTER CHAIR



## COMPOSITION

Mango wood combined with leather and iron.

## **DIMENSIONS**

Measurements (length x width x height):  $45 \times 49 \times 85$  cm.

Weight: 6,8 kg.

Legs dimensions: 2,5x2,5x41 cm.

Seat size: 35x41x6 cm.

Height floor to seat: 48 cm.

Seat density: 32KG/M3

Backrest size: 32x8x37 cm.

Supported Weight: 120 kg.

Number of seats:

Detachable parts: seat













| Packaging | Туре   | Units/Box | Content | Volume | Length | Wide | High | Weigth (Kg) |
|-----------|--------|-----------|---------|--------|--------|------|------|-------------|
|           | CARTON | 2         | PRODUCT | 0.223  | 67     | 64   | 52   | 14,6        |