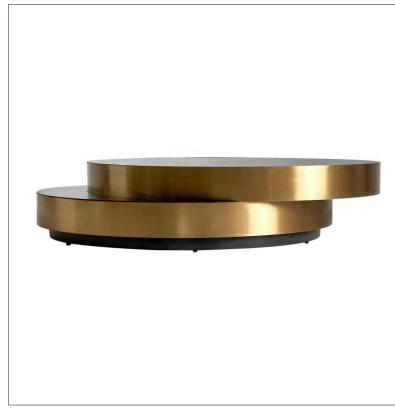

## Ref. 31870 GREIN COFFEE TABLE

COMPOSITION

Steel combined with glass.

DIMENSIONS

Measurements (length x width x height): 140 x 120 x 31 cm.

Weight: 54,6 kg.

Max. Weight per shelf: 15 kg.

Legs dimensions: ZOCALO 6 cm.

Board thickness: 1 cm.

Detachable parts: glass, structure

Supported Weight: 15 kg.

Included: Glass.

| Packaging | Туре   | Units/Box | Content | Volume | Length | Wide | High | Weigth (Kg) |
|-----------|--------|-----------|---------|--------|--------|------|------|-------------|
|           | CARTON | 1         |         | 0.3334 | 1.26   | 1.26 | 21   | 43,0        |
|           | CARTON | 1         | PRODUCT | 0.2679 | 1.22   | 1.22 | 18   | 22,0        |