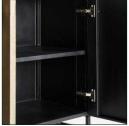

## COMPOSITION

Iron

DIMENSIONS

Measurements (length x width x height): 180 x 45 x 83 cm.

Weight: 68,5 kg.

Number of doors:

Interior space: 88X41X62 PUERTAS cm.

Number of shelves: 2

Type of shelves: fixed

Height between shelves: 30 cm.

Max. Weight per shelf: 15 kg.

Legs dimensions: 2x2x16 cm.

Space between legs: 1,76x38 cm.

Board thickness: 2 cm.

Detachable parts: legs

Included: Wall hanging system.