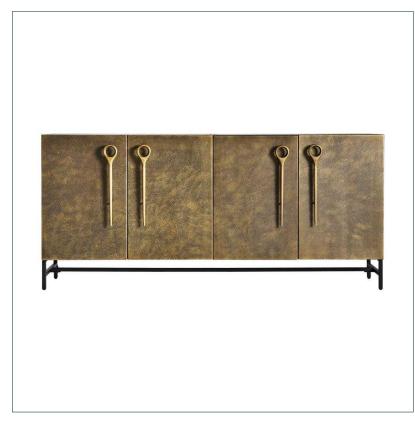

## Ref. 32120 BOULOIRE SIDEBOARD

## COMPOSITION

Iron

DIMENSIONS

Measurements (length x width x height): 180 x 45 x 83 cm.

Weight: 68,5 kg.

Number of doors:

Interior space: 88X41X62 PUERTAS cm.

Number of shelves: 2

Type of shelves: fixed

Height between shelves: 30 cm.

Max. Weight per shelf: 15 kg.

Legs dimensions: 2x2x16 cm.

Space between legs: 1,76x38 cm.

Board thickness: 2 cm.

Detachable parts: legs

Included: Wall hanging system.