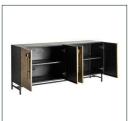

## COMPOSITION

Iron

DIMENSIONS

Measurements (length x width x height): 180 x 45 x 83 cm.

Weight: 68,5 kg.

Number of doors:

Interior space: 88X41X62 PUERTAS cm.

Number of shelves: 2

Type of shelves: fixed

Height between shelves: 30 cm.

Max. Weight per shelf: 15 kg.

Legs dimensions: 2x2x16 cm.

Space between legs: 1,76x38 cm.

Board thickness: 2 cm.

Detachable parts: legs

Included: Wall hanging system.