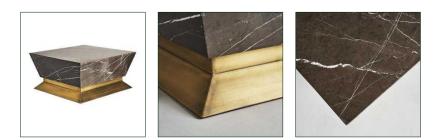

## Ref. 32116 ROTZ COFFEE TABLE

## COMPOSITION

Marble combined with iron.

## DIMENSIONS

Measurements (length x width x height): 76 x 76 x 38 cm.

Weight: 71,0 kg.

Max. Weight per shelf: 50 kg.

Legs dimensions: ZOCALO 70X70X13 cm.

Board thickness: 25 cm.

Cleaning instructions: Marble: It's always recommended to wipe spills of liquids immediately that may cause a permanent stain and also recommended to avoid using acidic products on marble (such as vinegar or acidic disinfectants) due to this porous nature of marble. Metal: Clean with a wet cloth with soap and watter