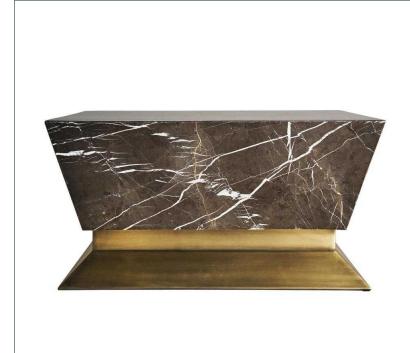

## Ref. 32116 ROTZ COFFEE TABLE

## COMPOSITION

Marble combined with iron.

## DIMENSIONS

Measurements (length x width x height): 76 x 76 x 38 cm.

Weight: 71,0 kg.

Max. Weight per shelf: 50 kg.

Legs dimensions: ZOCALO 70X70X13 cm.

Board thickness: 25 cm.

Cleaning instructions: Marble: It's always recommended to wipe spills of liquids immediately that may cause a permanent stain and also recommended to avoid using acidic products on marble (such as vinegar or acidic disinfectants) due to this porous nature of marble. Metal: Clean with a wet cloth with soap and watter