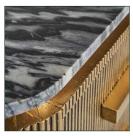

## COMPOSITION

Iron combined with marble.

Edge table to leg: 5,5 cm.

Board thickness: 2 cm.

Detachable parts: legs

Supported Weight: 40 kg.

Cleaning instructions: Marble: It's always recommended to wipe spills of liquids immediately that may cause a permanent stain and also recommended to avoid using acidic products on marble (such as vinegar or acidic disinfectants) due to this porous nature of marble. Metal: Clean with a wet cloth with soap and watter