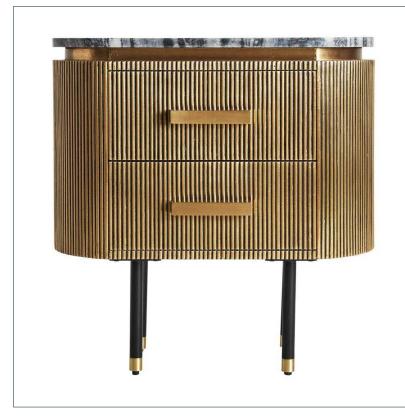

## Ref. 31901 VALBRUNA BEDSIDE TABLE

## COMPOSITION

Iron combined with marble.

## DIMENSIONS

Measurements (length x width x height):  $65 \times 35 \times 68$  cm.

Weight: 37,7 kg.

Number of drawers: 2

Interior drawers: 34x27x15 cm.

Legs dimensions: 2,5x2,5x23 cm.

Space between legs: LARGO 27cm ANCHO 18 cm.