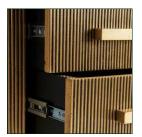

## Ref. 31901 VALBRUNA BEDSIDE TABLE

## COMPOSITION

Iron combined with marble.

## DIMENSIONS

Measurements (length x width x height):  $65 \times 35 \times 68$  cm.

Weight: 37,7 kg.

Number of drawers: 2

Interior drawers: 34x27x15 cm.

Legs dimensions: 2,5x2,5x23 cm.

Space between legs: LARGO 27cm ANCHO 18 cm.