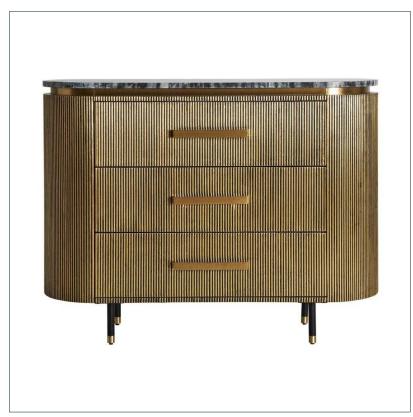

## Ref. 31900 VALBRUNA CHEST OF DRAWERS

## COMPOSITION

Iron combined with marble.

## **DIMENSIONS**

Measurements (length x width x height): 120 x 45 x 92 cm.

Weight: 100,8 kg

Number of drawers:

Interior drawers: 74x37x19 cm.

Legs dimensions: 2,5x2,5x16 cm.

Space between legs: Largo 67cm Ancho 28 cm.