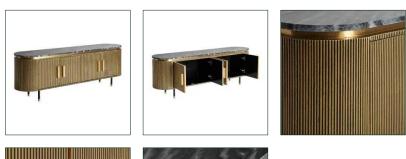

## Ref. 31898 VALBRUNA TV STAND

## COMPOSITION

Iron combined with marble.

## DIMENSIONS

Measurements (length x width x height): 180 x 41 x 62 cm.

Weight: 92,5 kg.

Number of doors: 4

Interior space: CADA DOS PUERTAS 65x40x37 cm.

Legs dimensions: 2,5x2,5x16 cm.

Space between legs: Largo 1,26cm Ancho 24 cm.