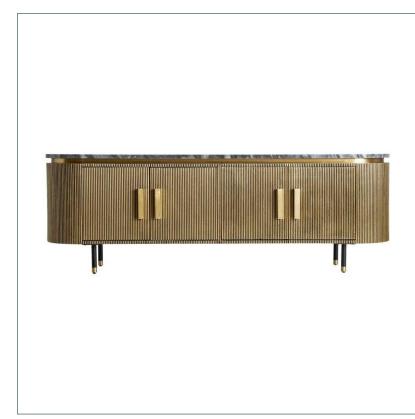

## Ref. 31898 VALBRUNA TV STAND

## COMPOSITION

Iron combined with marble.

## DIMENSIONS

Measurements (length x width x height): 180 x 41 x 62 cm.

Weight: 92,5 kg.

Number of doors: 4

Interior space: CADA DOS PUERTAS 65x40x37 cm.

Legs dimensions: 2,5x2,5x16 cm.

Space between legs: Largo 1,26cm Ancho 24 cm.