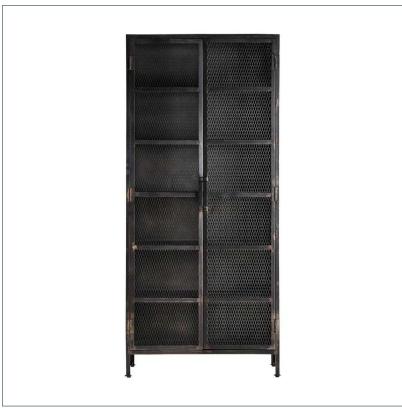

## Ref. 32286 VYHNE GLASS CABINET

## COMPOSITION

Mango wood combined with iron.

## **DIMENSIONS**

Measurements (length x width x height):  $90 \times 42 \times 201 \text{ cm}$ .

Weight: 83,2 kg.

Number of doors: 2

Interior space: 84x36,5x182 cm.

Number of shelves: 5

Type of shelves: fixed