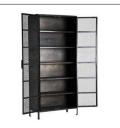

## Ref. 32286 VYHNE GLASS CABINET

## **DIMENSIONS**

Measurements (length x width x height):  $90 \times 42 \times 201 \text{ cm}$ .

Weight: 83,2 kg.

Number of doors: 2

Interior space: 84x36,5x182 cm.

Number of shelves: 5

Type of shelves: fixed