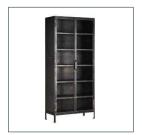

## Ref. 32286 VYHNE GLASS CABINET

## **DIMENSIONS**

Measurements (length x width x height):  $90 \times 42 \times 201 \text{ cm}$ .

Weight: 83,2 kg.

Number of doors: 2

Interior space: 84x36,5x182 cm.

Number of shelves: 5

Type of shelves: fixed