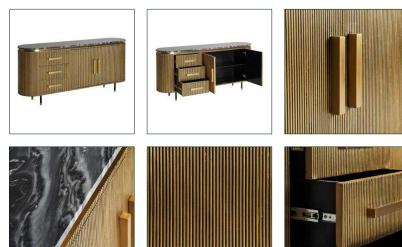

## Ref. 31897 VALBRUNA SIDEBOARD

## COMPOSITION

Iron combined with marble.

## DIMENSIONS

Measurements (length x width x height): 180 x 41 x 82 cm.

Weight: 123,5 kg

Number of drawers: 3

Interior drawers: 40x31x16 cm.

Number of doors:

Interior space: 90x35x59 cm.

Number of shelves: