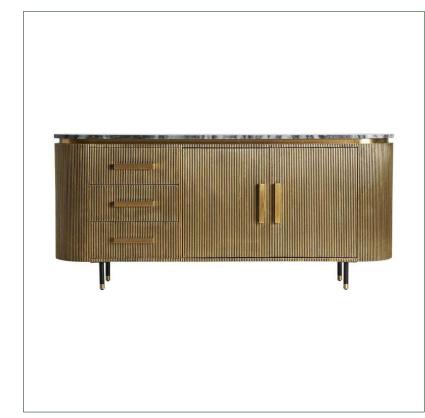

## Ref. 31897 VALBRUNA SIDEBOARD

## COMPOSITION

Iron combined with marble.

## DIMENSIONS

Measurements (length x width x height): 180 x 41 x 82 cm.

Weight: 123,5 kg

Number of drawers: 3

Interior drawers: 40x31x16 cm.

Number of doors:

Interior space: 90x35x59 cm.

Number of shelves: