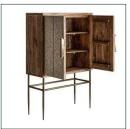

## **DIMENSIONS**

Measurements (length x width x height):  $100 \times 40 \times 140$  cm.

Weight: 61,6 kg.

Number of doors: 2

Interior space: 94X34X86 CADA DOS PUERTAS cm.

Number of shelves: 2

Type of shelves: fixed

Height between shelves: 27 cm.

Max. Weight per shelf: 15 kg.

Legs dimensions: 2,5X2,5X61 cm.

Space between legs: LARGO 90cm ANCHO 33 cm.

Board thickness: 2,5 cm.

Detachable parts:

legs

Supported Weight: 60 kg.