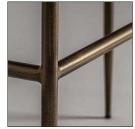

## COMPOSITION

Mango wood combined with bone and iron.

Height between shelves: 27 cm.

Max. Weight per shelf: 15 kg.

Legs dimensions: 2,5X2,5X61 cm.

Space between legs: LARGO 90cm ANCHO 33 cm.

Board thickness: 2,5 cm.

Detachable parts:

legs

Supported Weight: 60 kg.