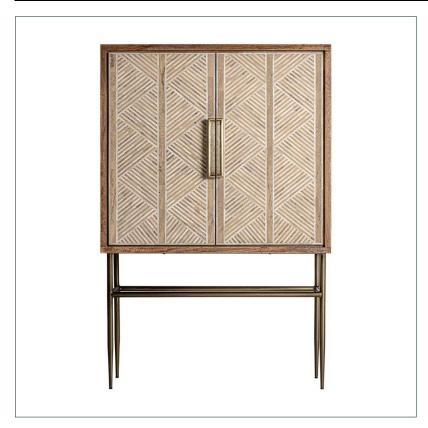

## Ref. 32229 LAUGNA WARDROBE

## COMPOSITION

Mango wood combined with bone and iron.

## **DIMENSIONS**

Measurements (length x width x height):  $100 \times 40 \times 140$  cm.

Weight: 61,6 kg.

Number of doors: 2

Interior space: 94X34X86 CADA DOS PUERTAS cm.

Number of shelves: 2

Type of shelves: fixed

Height between shelves: 27 cm.

Max. Weight per shelf: 15 kg.

Legs dimensions: 2,5X2,5X61 cm.

Space between legs: LARGO 90cm ANCHO 33 cm.

Board thickness: 2,5 cm.

Detachable parts:

legs

Supported Weight: 60 kg.