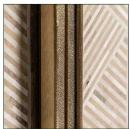

## Ref. 32229 LAUGNA WARDROBE













## COMPOSITION

Mango wood combined with bone and iron.

## **DIMENSIONS**

Measurements (length x width x height):  $100 \times 40 \times 140$  cm.

Weight: 61,6 kg.

Number of doors: 2

Interior space: 94X34X86 CADA DOS PUERTAS cm.

Number of shelves: 2

Type of shelves: fixed

Height between shelves: 27 cm.

Max. Weight per shelf: 15 kg.

Legs dimensions: 2,5X2,5X61 cm.

Space between legs: LARGO 90cm ANCHO 33 cm.

Board thickness: 2,5 cm.

Detachable parts:

legs

Supported Weight: 60 kg.

Included: Wall hanging system.

Cleaning instructions:
Clean daily with a synthetic cloth. Clean with mix of cold watter and mild soap. Dry with a cotton cloth. If wood is varnished you can add a small spoon of vinager to the mix in order to recover its brightness.

| Packaging | Туре   | Units/B