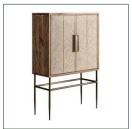

## Ref. 32229 LAUGNA WARDROBE

## COMPOSITION

Mango wood combined with bone and iron.

## **DIMENSIONS**

Measurements (length x width x height):  $100 \times 40 \times 140$  cm.

Weight: 61,6 kg.

Number of doors: 2

Interior space: 94X34X86 CADA DOS PUERTAS cm.

Number of shelves: 2

Type of shelves: fixed