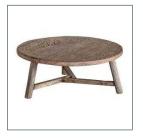

## Ref. 32700 SAMSUN COFFEE TABLE

## **DIMENSIONS**

Measurements (length x width x height):  $75 \times 75 \times 31$  cm.

Weight: 13,2 kg.

Legs dimensions: 5x5x28 cm.

Board thickness: 3 cm.

Supported Weight: 80 kg.

| Packaging | Туре   | Units/Box | Content | Volume | Length | Wide | High | Weigth (Kg) |
|-----------|--------|-----------|---------|--------|--------|------|------|-------------|
|           | CARTON | 1         | PRODUCT | 0.2458 | 81     | 82   | 37   | 16,9        |