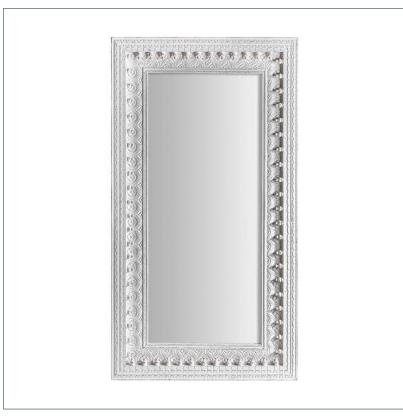

# Ref. 29973 KANIN MIRROR

#### COMPOSITION

Teak wood combined with mirror.

Artisanal hand made. Differences in shades, tones or certain imperfections (knots, marks, cracks) are considered as a added value that makes this piece as unique.

## **DIMENSIONS**

Measurements (length x width x height): 99 x 6 x 184 cm.

Weight: 33,0 kg.

Frame: 20 cm.

Mirror size:

60X145 cm. Anchor mode: pletina tornillo

Hanging position: Vertical

Included: