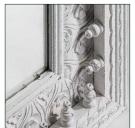

#### COMPOSITION

Teak wood combined with mirror.

Artisanal hand made. Differences in shades, tones or certain imperfections (knots, marks, cracks) are considered as a added value that makes this piece as unique.