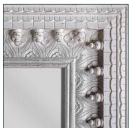

#### COMPOSITION

Teak wood combined with mirror.

Artisanal hand made. Differences in shades, tones or certain imperfections (knots, marks, cracks) are considered as a added value that makes this piece as unique.