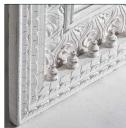

#### COMPOSITION

Teak wood combined with mirror.

Artisanal hand made. Differences in shades, tones or certain imperfections (knots, marks, cracks) are considered as a added value that makes this piece as unique.