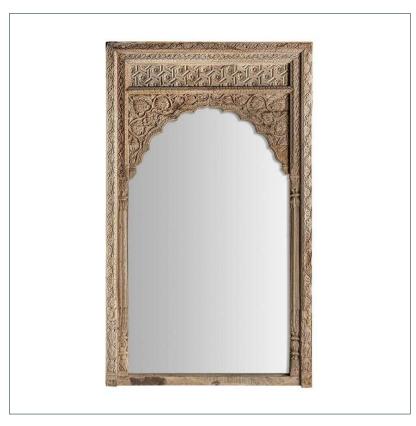

## Ref. 29975 ARGEEN MIRROR

UNIQUE PIECE

COMPOSITION

Teak wood combined with mirror.

Artisanal hand made. Differences in shades, tones or certain imperfections (knots, marks, cracks) are considered as a added value that makes this piece as unique.

**DIMENSIONS** 

Measurements (length x width x height):  $140 \times 12 \times 235$  cm.

Weight: 89,7 kg.

Frame: 16 cm.

Mirror size: 110X185 cm.

Anchor mode: pletina tornillo

Hanging position: Vertical

Included: