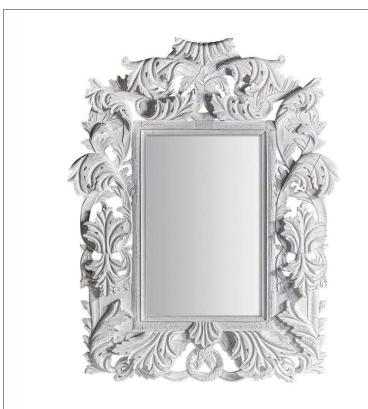

## Ref. 29977 DIANTHE MIRROR

Units/Box

1

1

## UNIQUE PIECE

COMPOSITION

Teak wood combined with mirror.

Artisanal hand made. Differences in shades, tones or certain imperfec tions (knots, marks, cracks) are considered as a added value that makes this piece as unique.

DIMENSIONS

Measurements (length x width x height): 162 x 10 x 210 cm.

Weight: 82,0 kg.

Frame: 46 cm.

Mirror size: 72x112 cm.

Anchor mode: pletina tornillo

Hanging position: Vertical

Included: Wall hanging system.