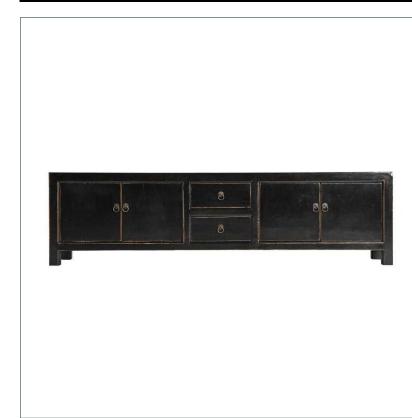

## Ref. 31855 HERBORN TV STAND

## DIMENSIONS

Measurements (length x width x height): 220 x 45 x 60 cm.

Weight: 49,5 kg.

Number of drawers: 2

Interior drawers: 36x33x14 cm.

Number of doors: 2

Interior space: CADA DOS PUERTAS 40x85x42 cm.

Number of shelves: 1

Type of shelves: fixed

Height between shelves: 18 cm.

Max. Weight per shelf: 50 kg.

Legs dimensions: 7x5x9 cm.

Space between legs: Largo 206cm Ancho 35 cm.

Board thickness: 1,6 cm.

Detachable parts: shelves