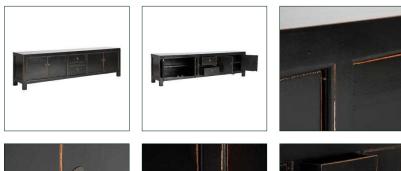

## COMPOSITION

Recycled pine wood

Artisanal hand made. Differences in shades, tones or certain imperfections (knots, marks, cracks) are considered as a added value that makes this piece as unique.

## DIMENSIONS

Measurements (length x width x height): 220 x 45 x 60 cm.

Weight: 49,5 kg.

Number of drawers: 2

Interior drawers: 36x33x14 cm.

Number of doors: 2

Interior space: CADA DOS PUERTAS 40x85x42 cm.

Number of shelves: 1

Type of shelves: fixed

Height between shelves: 18 cm.

Max. Weight per shelf: 50 kg.

Legs dimensions: 7x5x9 cm.

Space between legs: Largo 206cm Ancho 35 cm.

Board thickness: 1,6 cm.

Detachable parts: shelves