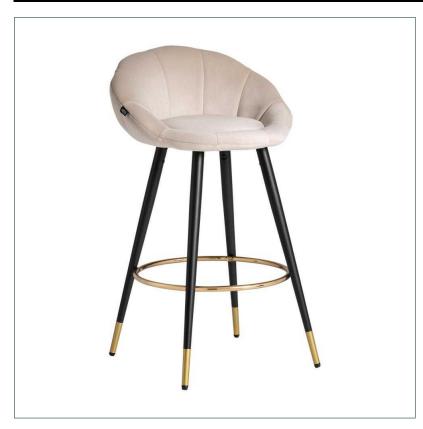

## Ref. 31841 REDON STOOL

## COMPOSITION

Velvet combined with mdf and steel.

## **DIMENSIONS**

Measurements (length x width x height):  $55 \times 54 \times 94$  cm.

Weight: 7,3 kg.

Legs dimensions: 3x3x66 cm.

Seat size: 33x38x6 cm.

Height floor to seat: 725 cm.

Backrest size: 35x6x24 cm.