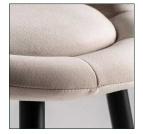

## COMPOSITION

Velvet combined with mdf and steel.

## **DIMENSIONS**

Measurements (length x width x height):  $55 \times 54 \times 94$  cm.

Weight: 7,3 kg.

Legs dimensions: 3x3x66 cm.

Seat size: 33x38x6 cm.

Height floor to seat: 725 cm.

Backrest size: 35x6x24 cm.