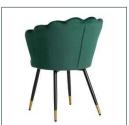

## Ref. 31840 LUCENS CHAIR

## COMPOSITION

Velvet combined with mdf and steel.

## **DIMENSIONS**

Measurements (length x width x height):  $66 \times 67 \times 83$  cm.

Weight: 6,9 kg.

Legs dimensions: 4x4x42 cm.

Seat size: 44X46X10 cm.

Height floor to seat: 50 cm.

Height floor to armrest: 75 cm.