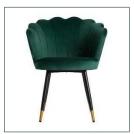

## Ref. 31840 LUCENS CHAIR

## COMPOSITION

Velvet combined with mdf and steel.

## **DIMENSIONS**

Measurements (length x width x height):  $66 \times 67 \times 83$  cm.

Weight: 6,9 kg.

Legs dimensions: 4x4x42 cm.

Seat size: 44X46X10 cm.

Height floor to seat: 50 cm.

Height floor to armrest: 75 cm.