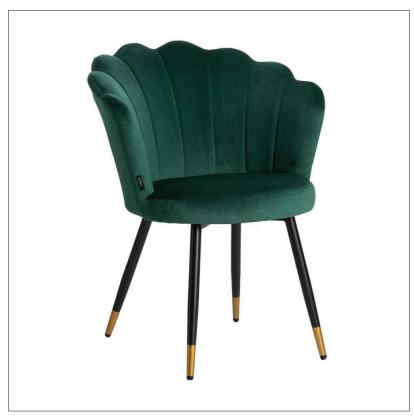

## Ref. 31840 LUCENS CHAIR

## COMPOSITION

Velvet combined with mdf and steel.

## **DIMENSIONS**

Measurements (length x width x height):  $66 \times 67 \times 83$  cm.

Weight: 6,9 kg.

Legs dimensions: 4x4x42 cm.

Seat size: 44X46X10 cm.

Height floor to seat: 50 cm.

Height floor to armrest: 75 cm.

Backrest size: 44x7X41 cm.

Supported Weight: 120 kg.

Number of seats:

Detachable parts: legs

Cleaning instructions:
Clean daily with a synthetic cloth. Clean with mix of cold watter and mild soap. Dry with a cotton cloth. If wood is varnished you can add a small spoon of vinager to the mix in order to recover its brightness.