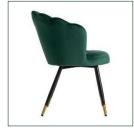

## Ref. 31840 LUCENS CHAIR

## COMPOSITION

Velvet combined with mdf and steel.

## **DIMENSIONS**

Measurements (length x width x height):  $66 \times 67 \times 83$  cm.

Weight: 6,9 kg.

Legs dimensions: 4x4x42 cm.

Seat size: 44X46X10 cm.

Height floor to seat: 50 cm.

Height floor to armrest: 75 cm.