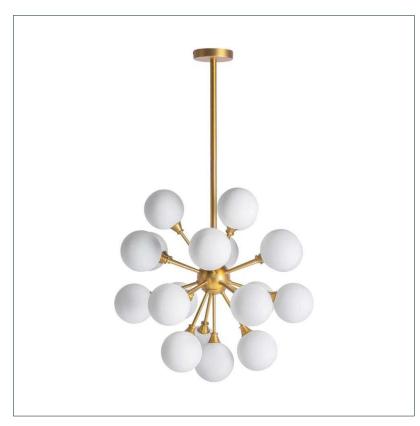

## Ref. 29186 CEILING LAMP

## COMPOSITION

Brass combined with crystal.

## **DIMENSIONS**

Measurements (length x width x height):  $58 \times 58 \times 100$  cm.

Weight: 4,0 kg.

Bulb base: G9

Wattage: 3 LED

Number of bulbs:

Lampshade size: 12x12x12 cm.

Trim size: 12X12X2X5