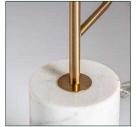

## COMPOSITION

Iron combined with marble.

## DIMENSIONS

Measurements (length x width x height): 40 x 42 x 133 cm.

Weight: 17,5 kg.

Bulb base: GU10

Wattage: 40W

Number of bulbs:

Base size: 42X122 cm.

Lampshade size: 6X17 cm.