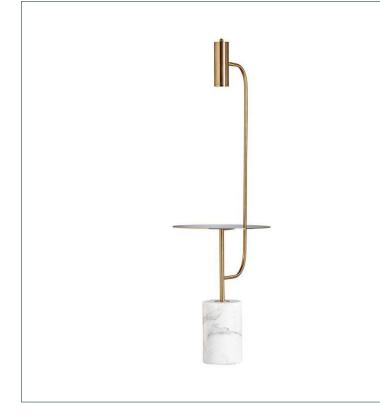

## Ref. 29131 FLOOR LAMP

## COMPOSITION

Iron combined with marble.

## DIMENSIONS

Measurements (length x width x height): 40 x 42 x 133 cm.

Weight: 17,5 kg.

Bulb base: GU10

Wattage: 40W

Number of bulbs:

Base size: 42X122 cm.

Lampshade size: 6X17 cm.