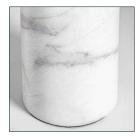

## COMPOSITION

Iron combined with marble.

Cable length: 210 cm.

Switch distance: 40 cm.

Voltage: 220-240V, 50-60HZv.

Detachable parts: structure

Not Included: bulb.

Cleaning instructions: Marble: It's always recommended to wipe spills of liquids immediately that may cause a permanent stain and also recommended to avoid using acidic products on marble (such as vinegar or acidic disinfectants) due to this porous nature of marble. Metal: Clean with a wet cloth with soap and watter