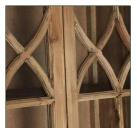

## Ref. 29452 IDRIJA GLASS CABINET

## COMPOSITION

Elm wood

## DIMENSIONS

Measurements (length x width x height):  $80 \times 40 \times 178 \text{ cm}$ .

Weight: 36,0 kg.

Number of doors: 2

Interior space: 73x32x34 cm.

Number of shelves: 3

Type of shelves: fixed

Height between shelves: 34 cm.