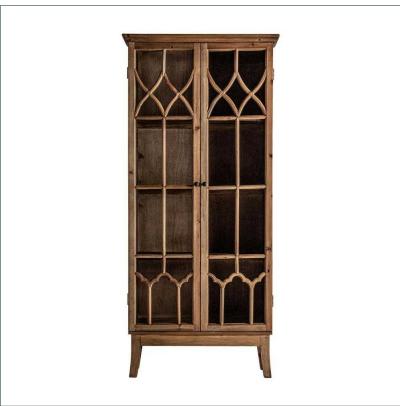

## Ref. 29452 IDRIJA GLASS CABINET

## COMPOSITION

Elm wood

## DIMENSIONS

Measurements (length x width x height):  $80 \times 40 \times 178 \text{ cm}$ .

Weight: 36,0 kg.

Number of doors: 2

Interior space: 73x32x34 cm.

Number of shelves: 3

Type of shelves: fixed

Height between shelves: 34 cm.

Max. Weight per shelf: 15 kg.

Legs dimensions: 4,5x4,5x23 cm.

Space between legs: 63x24,5 cm.

Supported Weight: 45 kg.

Cleaning instructions: Clean with a cotton cloth with watter and amoniac

| Packaging | Туре   | Units/Box | Content | Volume | Length | Wide | High | Weigth (Kg) |
|-----------|--------|-----------|---------|--------|--------|------|------|-------------|
|           | CARTON | 1         | PRODUCT | 0.74   | 85     | 45   | 1.83 | 39,8        |