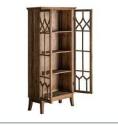

## DIMENSIONS

Measurements (length x width x height):  $80 \times 40 \times 178 \text{ cm}$ .

Weight: 36,0 kg.

Number of doors: 2

Interior space: 73x32x34 cm.

Number of shelves: 3

Type of shelves: fixed

Height between shelves: 34 cm.

Max. Weight per shelf: 15 kg.

Legs dimensions: 4,5x4,5x23 cm.

Space between legs: 63x24,5 cm.

Supported Weight: 45 kg.

Cleaning instructions: Clean with a cotton cloth with watter and amoniac

| Packaging | Туре   | Units/Box | Content | Volume | Length | Wide | High | Weigth (Kg) |
|-----------|--------|-----------|---------|--------|--------|------|------|-------------|
|           | CARTON | 1         | PRODUCT | 0.74   | 85     | 45   | 1.83 | 39,8        |