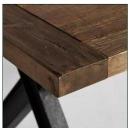

## COMPOSITION

Recycled pine wood combined with iron.

Artisanal hand made. Differences in shades, tones or certain imperfections (knots, marks, cracks) are considered as a added value that makes this piece as unique.

## **DIMENSIONS**

Measurements (length x width x height):  $280 \times 100 \times 81$  cm.

Weight: 128,5 kg.

Legs dimensions: 90X14X74 cm.

Space between legs: 221 cm.

Edge table to leg: 27 cm.

Board thickness: 6 cm.