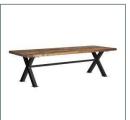

## Ref. 31848 PINSK DINING TABLE

## COMPOSITION

Recycled pine wood combined with iron.

Artisanal hand made. Differences in shades, tones or certain imperfections (knots, marks, cracks) are considered as a added value that makes this piece as unique.

## **DIMENSIONS**

Measurements (length x width x height):  $280 \times 100 \times 81$  cm.

Weight: 128,5 kg.

Legs dimensions: 90X14X74 cm.

Space between legs: 221 cm.

Edge table to leg: 27 cm.

Board thickness: 6 cm.