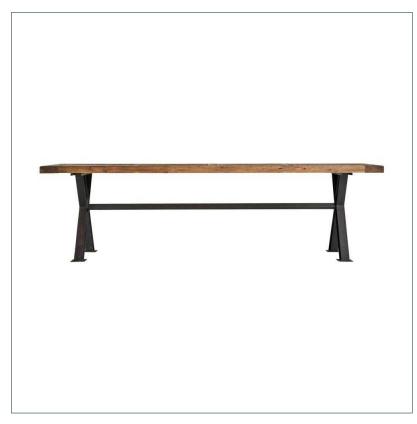

## Ref. 31848 PINSK DINING TABLE

## COMPOSITION

Recycled pine wood combined with iron.

Artisanal hand made. Differences in shades, tones or certain imperfections (knots, marks, cracks) are considered as a added value that makes this piece as unique.

## **DIMENSIONS**

Measurements (length x width x height):  $280 \times 100 \times 81$  cm.

Weight: 128,5 kg.

Legs dimensions: 90X14X74 cm.

Space between legs: 221 cm.

Edge table to leg: 27 cm.

Board thickness: 6 cm.