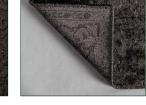

## Ref. 30188 WERA CARPET

## COMPOSITION

Viscose

DIMENSIONS

Measurements (length x width x height): 290 x 1 x 200 cm.

Weight: 8,8 kg.

Manufacturing Method: a máquina

Hand wash.

Valid for heat floor.