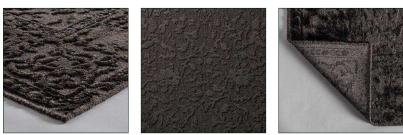

## Ref. 30188 WERA CARPET

## COMPOSITION

Viscose

DIMENSIONS

Measurements (length x width x height): 290 x 1 x 200 cm.

Weight: 8,8 kg.

Manufacturing Method: a máquina

Hand wash.

Valid for heat floor.