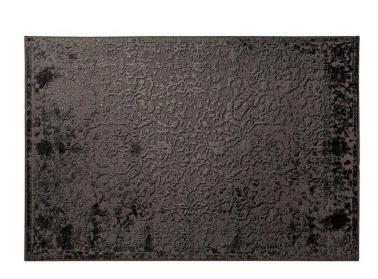

## Ref. 30188 WERA CARPET

## COMPOSITION

Viscose

DIMENSIONS

Measurements (length x width x height): 290 x 1 x 200 cm.

Weight: 8,8 kg.

Manufacturing Method: a máquina

Hand wash.

Valid for heat floor.