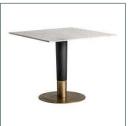

## Ref. 31193 ALERIA BAR TABLE

## COMPOSITION

Marble combined with mango wood and steel.

## **DIMENSIONS**

Measurements (length x width x height):  $90 \times 90 \times 79$  cm.

Weight: 63,0 kg.

Legs dimensions: 56X56X74 cm.

Detachable parts:

legs

Cleaning instructions:
Marble: It's always recommended to wipe spills of liquids immediately that may cause a permanent stain and also recommended to avoid using acidic products on marble (such as vinegar or acidic disinfectants) due to this porous nature of marble. Metal: Clean with a wet cloth with soap and watter