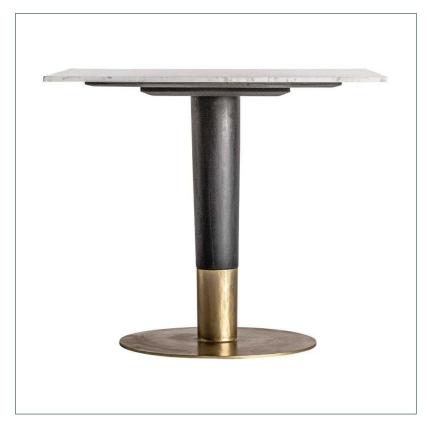

## Ref. 31193 ALERIA BAR TABLE

## COMPOSITION

Marble combined with mango wood and steel.

## **DIMENSIONS**

Measurements (length x width x height):  $90 \times 90 \times 79$  cm.

Weight: 63,0 kg.

Legs dimensions: 56X56X74 cm.

Detachable parts:

legs

Cleaning instructions:
Marble: It's always recommended to wipe spills of liquids immediately that may cause a permanent stain and also recommended to avoid using acidic products on marble (such as vinegar or acidic disinfectants) due to this porous nature of marble. Metal: Clean with a wet cloth with soap and watter