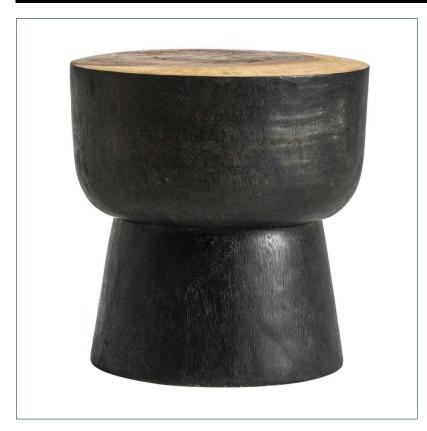

## Ref. 24879 ARUSA SIDE TABLE

UNIQUE PIECE

COMPOSITION

Tropical wood

Artisanal hand made. Differences in shades, tones or certain imperfections (knots, marks, cracks) are considered as a added value that makes this piece as unique.

**DIMENSIONS** 

Measurements (length x width x height):  $40 \times 40 \times 45 \text{ cm}$ .

Weight: 33,9 kg.

Space between legs: 37X37X22 cm.

Supported Weight: 100 kg.

| Packaging | Туре   | Units/Box | Content | Volume | Length | Wide | High | Weigth (Kg) |
|-----------|--------|-----------|---------|--------|--------|------|------|-------------|
|           | CARTON | 1         | PRODUCT | 0.0929 | 44     | 44   | 48   | 67,0        |