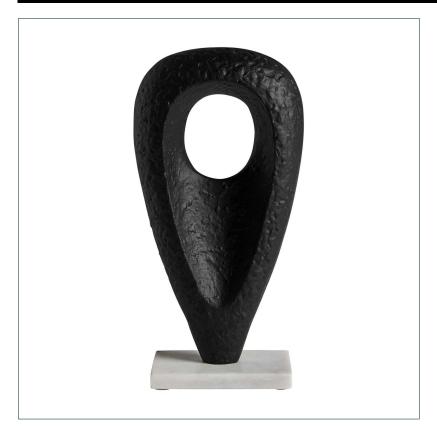

## MESSIER SCULPTURE

## COMPOSITION

Aluminum combined with marble.

## **DIMENSIONS**

Measurements (length x width x height):  $18 \times 10 \times 36$  cm.

Weight: 1,7 kg.

Cleaning instructions:
Marble: It's always recommended to wipe spills of liquids immediately that
may cause a permanent stain and also recommended to avoid using acidic
products on marble (such as vinegar or acidic disinfectants) due to this
porous nature of marble. Metal: Clean with a wet cloth with soap and watter