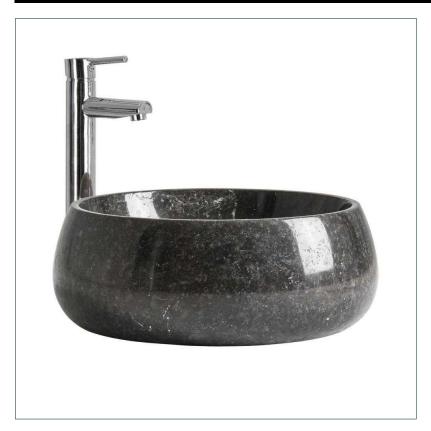

## Ref. 24858 CAPRICORNIO WASHBASIN

## COMPOSITION

Marble

**DIMENSIONS** 

Measurements (length x width x height):  $41 \times 41 \times 15$  cm.

Weight: 29,0 kg.

Drainage diameter: 50 mm.

Not Included: tap.

Cleaning instructions:
Marble: It's always recommended to wipe spills of liquids immediately that may cause a permanent stain and also recommended to avoid using acidic products on marble (such as vinegar or acidic disinfectants) due to this porous nature of marble. Metal: Clean with a wet cloth with soap and watter