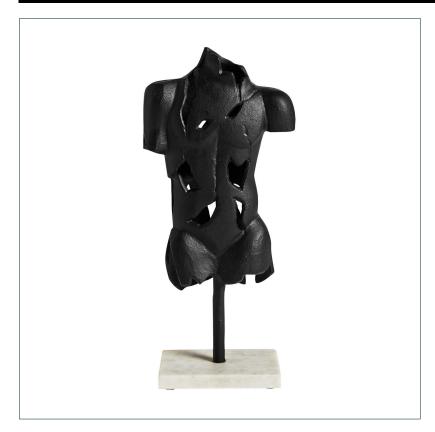

## MESSIER SCULPTURE

## COMPOSITION

Aluminum combined with marble.

## **DIMENSIONS**

Measurements (length x width x height):  $19 \times 10 \times 42$  cm.

Weight: 1,9 kg.

Cleaning instructions:
Marble: It's always recommended to wipe spills of liquids immediately that
may cause a permanent stain and also recommended to avoid using acidic
products on marble (such as vinegar or acidic disinfectants) due to this
porous nature of marble. Metal: Clean with a wet cloth with soap and watter