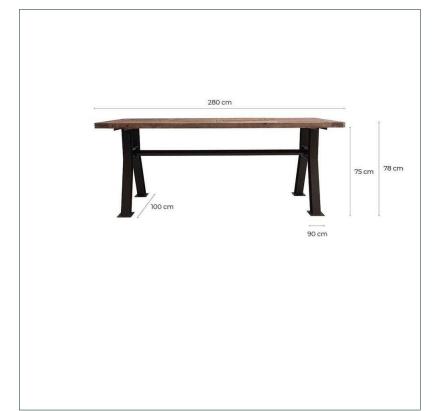

## DIMENSIONS

Measurements (length x width x height): 280 x 100 x 78 cm.

Weight: 128,0 kg.

Legs dimensions: 90x12x75 cm.

Space between legs: 210 cm.

Board thickness: 6 cm.

Number of diners: 8

Supported Weight: 200 kg.