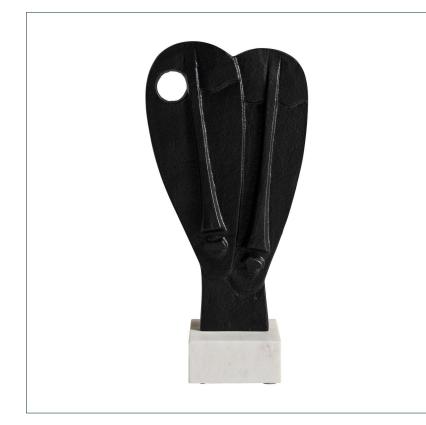

## MESSIER SCULPTURE

## COMPOSITION

Aluminum combined with marble.

## DIMENSIONS

Measurements (length x width x height):  $18 \times 10 \times 38$  cm.

Weight: 2,9 kg.

Cleaning instructions: Marble: It's always recommended to wipe spills of liquids immediately that may cause a permanent stain and also recommended to avoid using acidic products on marble (such as vinegar or acidic disinfectants) due to this porous nature of marble. Metal: Clean with a wet cloth with soap and watter