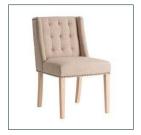

## Ref. 24221 ERFURT CHAIR

## COMPOSITION

Pine wood combined with canvas and foam.

## **DIMENSIONS**

Measurements (length x width x height):  $53 \times 60 \times 87$  cm.

Weight: 8,7 kg.

Legs dimensions: 4X4X37 cm.

Seat size: 53X46X13 cm.

Height floor to seat: 50 cm.

Seat density: 24kg/m3