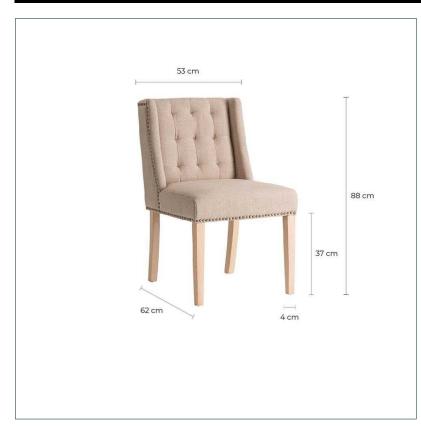

## **DIMENSIONS**

Measurements (length x width x height):  $53 \times 60 \times 87$  cm.

Weight: 8,7 kg.

Legs dimensions: 4X4X37 cm.

Seat size: 53X46X13 cm.

Height floor to seat: 50 cm.

Seat density: 24kg/m3

Backrest size: 41X6X42 cm.

Supported Weight: 120 kg.

Detachable parts: legs

Cleaning instructions: Clean daily with a synthetic cloth. Clean with mix of cold watter and mild soap. Dry with a cotton cloth. If wood is varnished you can add a small spoon of vinager to the mix in order to recover its brightness.