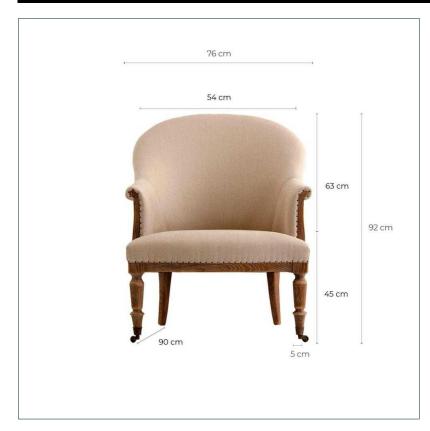

## **DIMENSIONS**

Measurements (length x width x height): 76 x 90 x 92 cm.

Weight: 12,0 kg.

Legs dimensions: 5X5X30 cm.

Seat size: 54X57X12 cm.

Height floor to seat: 45 cm.

Seat density: 32kg/m3

Height floor to armrest: 63 cm.

Backrest size: 49X7X63 cm.

Supported Weight: 120 kg.

Included: ruedas decorativas.

Cleaning instructions: Clean daily with a synthetic cloth. Clean with mix of cold watter and mild soap. Dry with a cotton cloth. If wood is varnished you can add a small spoon of vinager to the mix in order to recover its brightness.