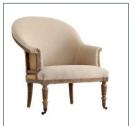

## Ref. 24219 AULT ARMCHAIR

## COMPOSITION

Ash wood combined with canvas and jute.