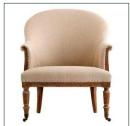

## Ref. 24219 AULT ARMCHAIR

## COMPOSITION

Ash wood combined with canvas and jute.