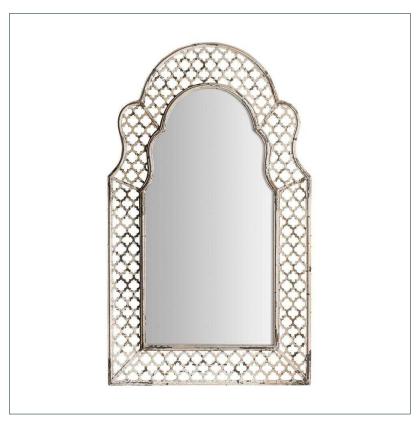

## Ref. 31450 YTRAC MIRROR

## COMPOSITION

Iron combined with mirror and mdf.

## **DIMENSIONS**

Measurements (length x width x height):  $78 \times 3.5 \times 130$  cm.

Weight: 9,7 kg.

Frame: 14.5 cm.

Mirror size: 48X97 cm.

Anchor mode: pletina tornillo

Hanging position: Vertical

Cleaning instructions: