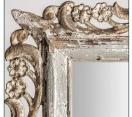

## Ref. 31453 MIRROR



## COMPOSITION

Iron combined with mirror and mdf.

## DIMENSIONS

Measurements (length x width x height): 88,5 x 2,5 x 46 cm.

Weight: 3,1 kg.

Frame: 9,5 cm.

Mirror size: 69X27 cm.

Anchor mode: anilla

Hanging position: horizontal

Included: Wall hanging system.

## Cleaning instructions:

Lieaning instructions: Mirror part: Wipe with a cloth dampened with lukewarm water. Metal part: Wipe with a cloth dampened with soap and water and dry with a cotton cloth. Wood part: Wipe with a synthetic cloth and a mixture of warm water and mild soap (for painted wood use cold water). Dry with a cotton cloth. If the wood is varnished, add a small spoonful of vinegar to restore its shine.





Units/Box Content Volume Length Wide High Weigth (Kg) Packaging Туре CARTON 1 PRODUCT 0.039 92 08 53 3,8