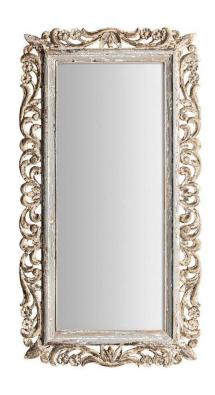

## Ref. 31453 MIRROR

## COMPOSITION

Iron combined with mirror and mdf.

## DIMENSIONS

Measurements (length x width x height): 88,5 x 2,5 x 46 cm.

Weight: 3,1 kg.

Frame: 9,5 cm.

Mirror size: 69X27 cm.

Anchor mode: anilla

Hanging position: horizontal

Included: Wall hanging system.