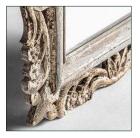

## Ref. 31453 MIRROR



## COMPOSITION

Iron combined with mirror and mdf.

## DIMENSIONS

Measurements (length x width x height): 88,5 x 2,5 x 46 cm.

Weight: 3,1 kg.

Frame: 9,5 cm.

Mirror size: 69X27 cm.

Anchor mode: anilla

Hanging position: horizontal

Included: Wall hanging system.

## Cleaning instructions:

Lieaning instructions: Mirror part: Wipe with a cloth dampened with lukewarm water. Metal part: Wipe with a cloth dampened with soap and water and dry with a cotton cloth. Wood part: Wipe with a synthetic cloth and a mixture of warm water and mild soap (for painted wood use cold water). Dry with a cotton cloth. If the wood is varnished, add a small spoonful of vinegar to restore its shine.





Units/Box Content Volume Length Wide High Weigth (Kg) Packaging Туре CARTON 1 PRODUCT 0.039 92 08 53 3,8