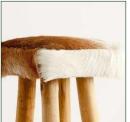

## COMPOSITION

Recycled pine wood combined with leather.

Artisanal hand made. Differences in shades, tones or certain imperfections (knots, marks, cracks) are considered as a added value that makes this piece as unique.