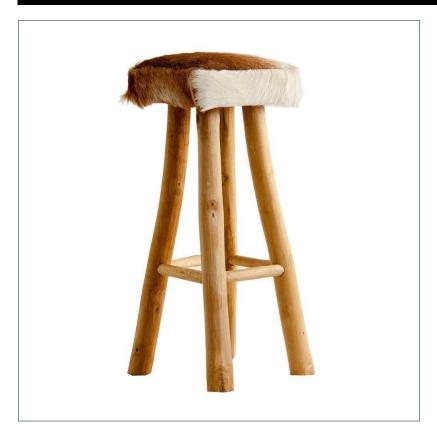

## Ref. 23824 DALLAS STOOL

## COMPOSITION

Recycled pine wood combined with leather.

Artisanal hand made. Differences in shades, tones or certain imperfections (knots, marks, cracks) are considered as a added value that makes this piece as unique.

## DIMENSIONS

Measurements (length x width x height):  $30 \times 30 \times 75$  cm.

Weight: 8,0 kg.

Legs dimensions: 5X5X65 cm.

Seat size: 30X30X10 cm.

Footrest to floor: 30 cm.

Supported Weight: 100 kg.

| Packaging | Туре   | Units/Box | Content | Volume | Length | Wide | High | Weigth (Kg) |
|-----------|--------|-----------|---------|--------|--------|------|------|-------------|
|           | CARTON | 1         | PRODUCT | 0.0675 | 30     | 30   | 75   | 8,3         |
|           | CARTON | 1         | PRODUCT | 0.1005 | 35     | 35   | 82   | 10.0        |