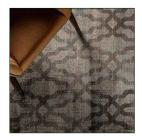

## Ref. 23494 CHRIS CARPET

## COMPOSITION

Viscose

DIMENSIONS

Measurements (length x width x height):  $290 \times 1 \times 200 \text{ cm}$ .

Weight: 9,8 kg.

Manufacturing Method: a máquina

Technique used: Tejido

Hand wash.