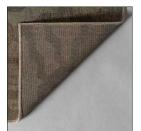

## Ref. 23494 CHRIS CARPET

## COMPOSITION

Viscose

DIMENSIONS

Measurements (length x width x height):  $290 \times 1 \times 200 \text{ cm}$ .

Weight: 9,8 kg.

Manufacturing Method: a máquina

Technique used: Tejido

Hand wash.