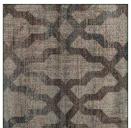

## Ref. 23494 CHRIS CARPET

## COMPOSITION

Viscose

DIMENSIONS

Measurements (length x width x height):  $290 \times 1 \times 200 \text{ cm}$ .

Weight: 9,8 kg.

Manufacturing Method: a máquina

Technique used: Tejido

Hand wash.