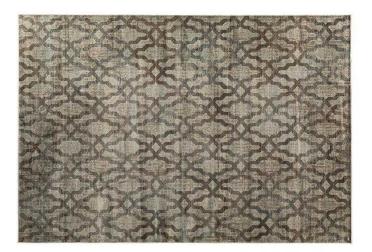

## Ref. 23494 CHRIS CARPET

## COMPOSITION

Viscose

DIMENSIONS

Measurements (length x width x height):  $290 \times 1 \times 200 \text{ cm}$ .

Weight: 9,8 kg.

Manufacturing Method: a máquina

Technique used: Tejido

Hand wash.