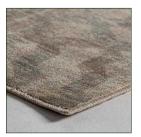

## COMPOSITION

Viscose

DIMENSIONS

Measurements (length x width x height):  $290 \times 1 \times 200 \text{ cm}$ .

Weight: 9,8 kg.

Manufacturing Method: a máquina

Technique used: Tejido

Hand wash.

Valid for heat floor.

Product hypoallergenique.

Thermal.

Cleaning instructions:
Vacuum regularly to shorten the time of the natural shedding of the fibers. Avoid direct and continuous exposure to sunlight. Turn carpet occasionally to equalize wear. Remove spills immediately, if liquid, blot with clean undyed cloth by pressing firmly around the spill to absorb as much as possible. For hard to remove stains, professional rug cleaning is recommended. Store in a dry, well-ventilated area.