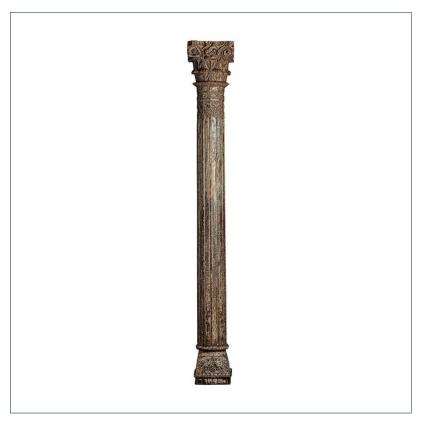

# Ref. 31950 HAESEL COLUMN

### UNIQUE PIECE

## COMPOSITION

#### Teak wood

Artisanal hand made. Differences in shades, tones or certain imperfections (knots, marks, cracks) are considered as a added value that makes this piece as unique.

## DIMENSIONS

Measurements (length x width x height):  $33 \times 33 \times 252$  cm.

Weight: 61,0 kg.

| Packaging | Туре   | Units/Box | Content | Volume | Length | Wide | High | Weigth (Kg) |
|-----------|--------|-----------|---------|--------|--------|------|------|-------------|
|           | CARTON | 1         |         | 0.0307 | 32     | 32   | 30   | 11,0        |
|           | CARTON | 1         |         | 0.12   | 29     | 21   | 1.97 | 43,4        |
|           | CARTON | 1         | PRODUCT | 0.0534 | 38     | 37   | 38   | 13,0        |