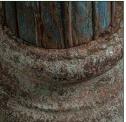

## COMPOSITION

Teak wood

Artisanal hand made. Differences in shades, tones or certain imperfections (knots, marks, cracks) are considered as a added value that makes this piece as unique.