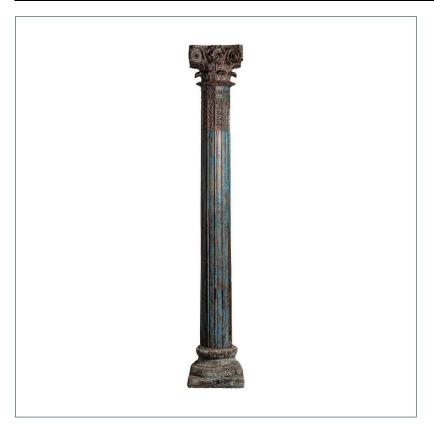

## Ref. 31951 TUTAK COLUMN

## COMPOSITION

Teak wood

Artisanal hand made. Differences in shades, tones or certain imperfections (knots, marks, cracks) are considered as a added value that makes this piece as unique.

## **DIMENSIONS**

Measurements (length x width x height):  $33 \times 33 \times 230$  cm.

Weight: 108,0 kg.

| Packaging | Туре   | Units/Box | Content | Volume | Length | Wide | High | Weigth (Kg) |
|-----------|--------|-----------|---------|--------|--------|------|------|-------------|
|           | CARTON | 1         |         | 0.0484 | 39     | 40   | 31   | 59,0        |
|           | CARTON | 1         |         | 0.0977 | 22     | 24   | 1.85 | 42,0        |
|           | CARTON | 1         | PRODUCT | 0.0406 | 40     | 35   | 29   | 13.0        |