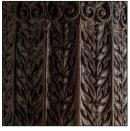

## COMPOSITION

Teak wood

Artisanal hand made. Differences in shades, tones or certain imperfections (knots, marks, cracks) are considered as a added value that makes this piece as unique.