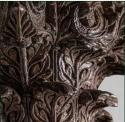

## COMPOSITION

Teak wood

Artisanal hand made. Differences in shades, tones or certain imperfections (knots, marks, cracks) are considered as a added value that makes this piece as unique.