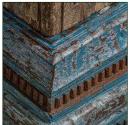

## Ref. 31955 CALYCE COLUMN

## COMPOSITION

Teak wood

Artisanal hand made. Differences in shades, tones or certain imperfections (knots, marks, cracks) are considered as a added value that makes this piece as unique.

**DIMENSIONS** 