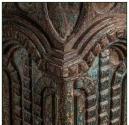

## Ref. 31955 CALYCE COLUMN

## COMPOSITION

Teak wood

Artisanal hand made. Differences in shades, tones or certain imperfections (knots, marks, cracks) are considered as a added value that makes this piece as unique.

**DIMENSIONS** 