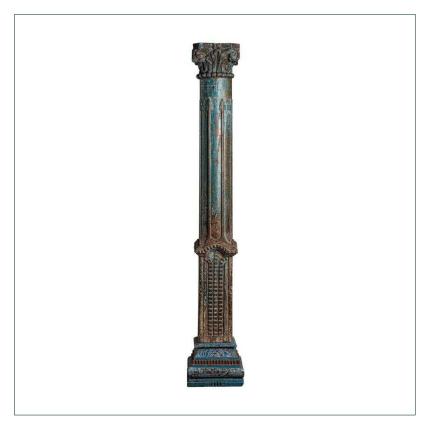

## Ref. 31955 CALYCE COLUMN

## COMPOSITION

Teak wood

Artisanal hand made. Differences in shades, tones or certain imperfections (knots, marks, cracks) are considered as a added value that makes this piece as unique.

**DIMENSIONS** 

Measurements (length x width x height):  $37 \times 37 \times 219$  cm.

Weight: 76,0 kg.

| Packaging | Туре   | Units/Box | Content | Volume | Length | Wide | High | Weigth (Kg) |
|-----------|--------|-----------|---------|--------|--------|------|------|-------------|
|           | CARTON | 1         |         | 0.0471 | 38     | 40   | 31   | 20,0        |
|           | CARTON | 1         |         | 0.1211 | 25     | 28   | 1.73 | 62,0        |
|           | CARTON | 1         | PRODUCT | 0.0256 | 32     | 32   | 25   | 8,0         |