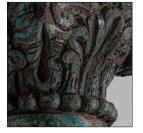

## Ref. 31955 CALYCE COLUMN

## COMPOSITION

Teak wood

Artisanal hand made. Differences in shades, tones or certain imperfections (knots, marks, cracks) are considered as a added value that makes this piece as unique.

**DIMENSIONS** 