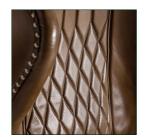

## **ELKINS ARMCHAIR**



## COMPOSITION

Iron combined with leather.

## **DIMENSIONS**

Measurements (length x width x height):  $76 \times 81 \times 106$  cm.

Weight: 31,1 kg.

Legs dimensions: 65X65X6 cm.

Seat size: 50X50X10 cm.

Height floor to seat: 46 cm.

Height floor to armrest: 65 cm.

Backrest size: 36X8X60 cm.

Supported Weight: 120 kg.

Swivel

Included: Cushion.













| Packaging | Туре   | Units/Box | Content | Volume | Length | Wide | High | Weigth (Kg) |
|-----------|--------|-----------|---------|--------|--------|------|------|-------------|
|           | CARTON | 1         | PRODUCT | 0.748  | 85     | 80   | 1.10 | 37,8        |