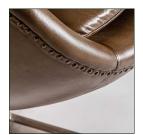

## **ELKINS ARMCHAIR**



## COMPOSITION

Iron combined with leather.

## **DIMENSIONS**

Measurements (length x width x height):  $76 \times 81 \times 106$  cm.

Weight: 31,1 kg.

Legs dimensions: 65X65X6 cm.

Seat size: 50X50X10 cm.

Height floor to seat: 46 cm.

Height floor to armrest: 65 cm.

Backrest size: 36X8X60 cm.

Supported Weight: 120 kg.

Swivel

Included: Cushion.













| Packaging | Туре   | Units/Box | Content | Volume | Length | Wide | High | Weigth (Kg) |
|-----------|--------|-----------|---------|--------|--------|------|------|-------------|
|           | CARTON | 1         | PRODUCT | 0.748  | 85     | 80   | 1.10 | 37,8        |