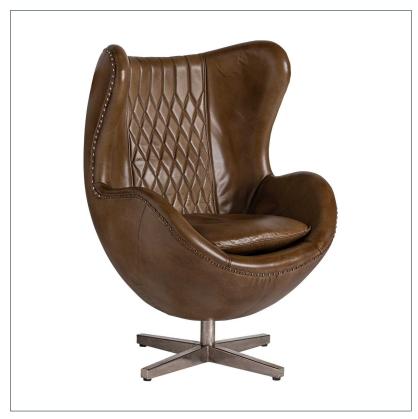

## **ELKINS ARMCHAIR**

## COMPOSITION

Iron combined with leather.

## **DIMENSIONS**

Measurements (length x width x height):  $76 \times 81 \times 106$  cm.

Weight: 31,1 kg.

Legs dimensions: 65X65X6 cm.

Seat size: 50X50X10 cm.

Height floor to seat: 46 cm.

Height floor to armrest: 65 cm.

Backrest size: 36X8X60 cm.

Supported Weight: 120 kg.

Swivel

Included: Cushion.

| Packaging | Туре   | Units/Box | Content | Volume | Length | Wide | High | Weigth (Kg) |
|-----------|--------|-----------|---------|--------|--------|------|------|-------------|
|           | CARTON | 1         | PRODUCT | 0.748  | 85     | 80   | 1.10 | 37,8        |